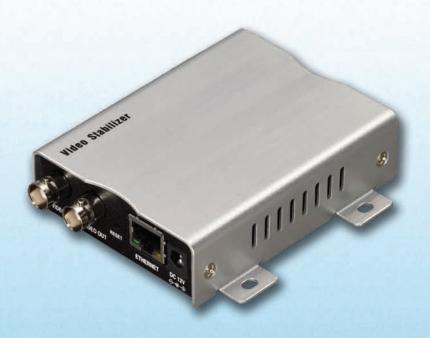

## **ZS-STB100**

## **Specifications:**

| Model                       | ZS-STB100                                                                    |
|-----------------------------|------------------------------------------------------------------------------|
| Stabilization Tracking Rate | Approx ±3,000 pixels / sec                                                   |
| Stabilization Range         | ±192 pixels                                                                  |
| Video Delay                 | < 80ms                                                                       |
| Stabilization               | X-Y movement at sub-pixel accuracy                                           |
| Automatic Algorithm         | Locks on to background features and ignores moving objects and burnt-in text |
| Lock-on Time                | < 80ms from change of image                                                  |
| Video Input & Output        | Composite, 1V, 75 $\Omega$ , BNC connector                                   |
| Video Standards             | NTSC                                                                         |
| D1 Resolution Digitization  | 720 x 480                                                                    |
| Network                     | 10/100 Base-T (set-up only)                                                  |
| Simple Installation         | In-line between camera and monitor                                           |
| Power Source/Consumption    | 12V DC / 220 mA                                                              |
| Operating Temperature       | 32 °F ~ 122 °F                                                               |
| Operating Humidity          | Up to 85% RH (non-condensing)                                                |
| Dimensions                  | 3.7"(W) x 1.0"(H) x 4.2"(D)                                                  |
| Weight (Approx.)            | 0.3 lbs                                                                      |